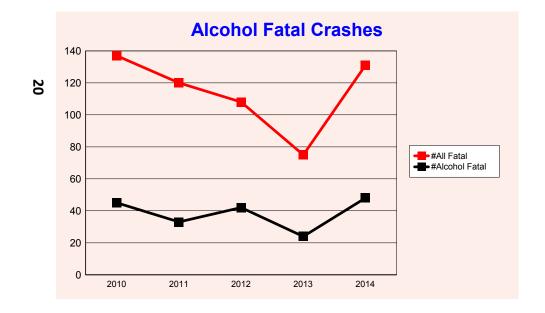

4%                | 3891                | 532                   | 14%                 | 11100          | 540                | 5%                 |
| 2013 | 75             | 24 | 32%                | 87      | 28                    | 32%                   | 2793           | 353                | 13%                | 3766                | 480                   | 13%                 | 11720          | 499                | 4%                 |
| 2014 | 131            | 48 | 37%                | 150     | 51                    | 34%                   | 2818           | 327                | 12%                | 3944                | 456                   | 12%                 | 11750          | 508                | 4%                 |

<sup>\*</sup> Injuries include injuries from fatal crashes





## ALCOHOL INVOLVED CRASHES WITH AGE OF DRINKING DRIVERS

| Drivers Involved in |
|---------------------|
|                     |

| Age<br>Groups | Fatal<br>Crashes | Injury<br>Crashes | PDO<br>Crashes | Total<br>Drivers |
|---------------|------------------|-------------------|----------------|------------------|
| 14 - 16       | 1                | 4                 | 2              | 7                |
| 17 - 20       | 2                | 49                | 45             | 96               |
| 21 - 24       | 5                | 56                | 84             | 145              |
| 25 - 29       | 4                | 64                | 66             | 134              |
| 30 - 39       | 8                | 74                | 86             | 168              |
| 40 - 49