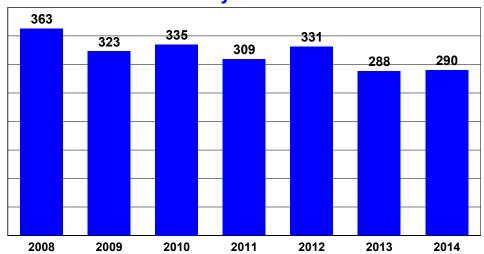

-----------|----------------|------------------|
| Motor Vehicle in Transport on Roadway | 0                | 7                 | 28             | 35               |
| Other NON-Fixed Object                | 0                | 1                 | 1              | 2                |
| Overturn/Rollover                     | 0                | 1                 | 0              | 1                |
| Parked Motor Vehicle                  | 0                | 0                 | 9              | 9                |
| Work Zone/Maintenance Equipment       | 0                | 0                 | 1              | 1                |
| Total                                 | 0                | 9                 | 39             | 48               |

# MOTORCYCLES 2014

### **Motorcycle Crashes**



#### **Number Injured in Motorcycle Crashes**



## 2014 MOTORCYCLE INVOLVED CRASHES COUNTY/CRASH SEVERITY

| County      | Fatal<br>Crashes | Injury<br>Crashes | PDO<br>Crashes | Total<br>Crashes |
|-------------|------------------|-------------------|----------------|------------------|
| ALBANY      | 1                | 14                | 3              | 18               |
| BIG HORN    | 1                | 2                 | 0              | 3                |
| CAMPBELL    | 0                | 24                | 4              | 28               |
| CARBON      | 0                | 2                 | 3              | 5                |
| CONVERSE    | 0                | 6                 | 0              | 6                |
| CROOK       | 1                | 14