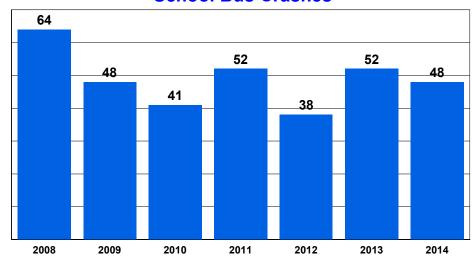

| DRIVERS AGE 14 -20                                                         |    |
|----------------------------------------------------------------------------|----|
| Young Driver Crashes with Fatal, Injury and PDO by Gender and Age          | 30 |
| TRUCKS, SCHOOL BUSES & MOTORCYCLES                                         |    |
| Trucks                                                                     |    |
| 2010 to 2014 Med. & Heavy Trucks by Crash Severity and Highway System Type | 31 |
| School Buses                                                               |    |
| 2008 to 2014 Number of School Bus Crashes and Injured Charts               | 32 |
| School Bus Crash Severity by County and Collision Type by Crash Severity   | 33 |
| Motorcycles                                                                |    |
| 2008 to 2014 Number of Motorcycle Crashes and Injured Charts               | 34 |
| Motorcycle Crash Severity by County and Collision Type by Crash Severity   | 35 |