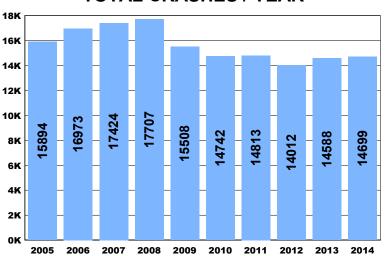

|
| PEDESTRIANS KILLED        | 5    |
| BICYCLIST CRASHES         | 72   |
| <b>BICYCLISTS INJURED</b> | 69   |
| BICYCLISTS KILLED         | 5    |

#### **2014 Location Counts**

| URBAN CRASHES | 8484 |
|---------------|------|
| RURAL CRASHES | 6215 |

#### **2014 Alcohol Statistics**

| ALCOHOL RELATED CRASHES       | 883 |
|-------------------------------|-----|
| ALCOHOL FATAL CRASHES         | 48  |
| ALCOHOL FATALITIES            | 51  |
| <b>ALCOHOL INJURY CRASHES</b> | 327 |
| ALCOHOL INJURIES              | 456 |
| ALCOHOL PDO CRASHES           | 508 |

#### **2014 Motorcycle Statistics**

| MOTORCYCLE CRASHES           | 290 |
|------------------------------|-----|
| <b>MOTORCYCLE FATALITIES</b> | 16  |
| MOTORCYCLE INJURIES          | 258 |

#### **TOTAL CRASHES / YEAR**



#### 2014 CRASHES / COUNTY



#### **2014 WYOMING ECONOMIC LOSS/COUNTY**

| COUNTY      | POPULATION | ECONOMIC<br>LOSS |
|-------------|------------|------------------|
| ALBANY      | 37,422     | \$1,520,190,732  |
| BIG HORN    | 11,994     | \$359,408,802    |
| CAMPBELL    | 15,748     | \$1,991,712,402  |
| CARBON      | 48,176     | \$1,041,991,041  |
| CONVERSE    | 14,313     | \$663,711,432    |
| CROOK       | 7,184      | \$368,292,815    |
| FREMONT     | 40,998     | \$1,338,265,706  |
| GOSHEN      | 13,612     | \$263,663,637    |
| HOT SPRINGS | 4,847      | \$132,138,572    |
| JOHNSON     | 8,628      | \$432,262,453    |
| LARAMIE     | 95,809     | \$3,381,470,435  |
| LINCOLN     | 18,364     | \$399,326,089    |
| NATRONA     | 80,973     | \$3,326,537,633  |
| NI