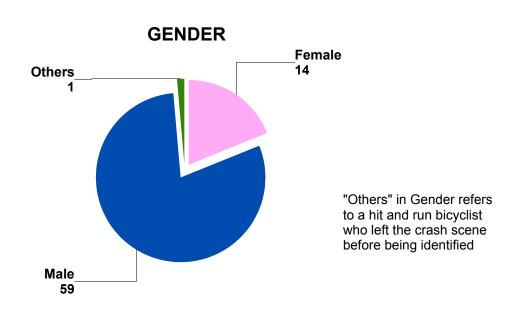

## 2014 BICYCLIST IN ALL CRASHES AGE / INJURY STATUS

|         | Fatal | Incap | Non-Incap | Possible | Total |
|---------|-------|-------|-----------|----------|-------|
| 0 - 13  | 0     | 4     | 10        | 3        | 17    |
| 14 - 16 | 0     | 0     | 7         | 1        | 8     |
| 17 - 20 | 0     | 0     | 5         | 4        | 9     |
| 21 - 24 | 1     | 0     | 3         | 0        | 4     |
| 25 - 29 | 0     | 0     | 3         | 0        | 3     |
| 30 - 39 | 0     | 1     | 4         | 2        | 7     |
| 40 - 49 | 1     | 1     | 2         | 2        | 6     |
| 50 - 59 | 1     | 2     | 5         | 4        | 12    |
| 60 - 69 | 1     | 1     | 2         | 1        | 5     |
| 70 +    | 1     | 1     | 0         | 0        | 2     |
| Unknown | 0     | 0     | 0         | 1        | 1     |
| Total   | 5     | 10    | 41        | 18       | 74    |