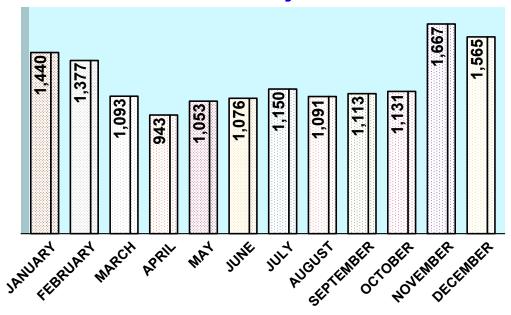

209            | 242              |
| <b>SWEETWATER</b>  | 13               | 13         | 285               | 385      | 1034           | 1332             |
| TETON              | 2                | 2          | 73                | 121      | 470            | 545              |
| UINTA              | 3<br>2           | 3<br>2     | 78                | 113      | 298            | 379              |
| WASHAKIE           |                  |            | 19                | 26       | 99             | 120              |
| WESTON             | 2                | 2          | 24                | 37       | 92             | 118              |
| Total              | 131              | 150        | 2818              | 3944     | 11750          | 14699            |

#### **Crash Count by Month**



#### **2010 TO 2014 COLLISION TYPE CRASHES**

| Harmful Event Category | 2010  | 2011  | 2012  | 2013  | 2014  | Total |
|------------------------|-------|-------|-------|-------|-------|-------|
| Non-Collision Crashes  | 2190  | 2087  | 1860  | 1900  | 1928  | 9965  |
| Moving Vehicle Crashes | 7642  | 7795  | 7167  | 7795  | 7892  | 38291 |
| Animal Crashes         | 2514  | 2422  | 2698  | 2277  | 2314  | 12225 |
| Fixed Object Crashes   | 2396  | 2509  | 2287  | 2614  | 2565  | 12371 |
| Others                 | 0     | 0     | 0     | 2     | 0     | 2     |
| Total                  | 14742 | 14813 | 14012 | 14588 | 14699 | 72854 |



### **PEOPLE INVOLVED INFORMATION**

#### **2014 TOTAL DRIVERS INVOLVED IN FATAL CRASHES**

#### **DRIVER'S AGE**

| DRIVER'S<br>GENDER | 14 -<br>16