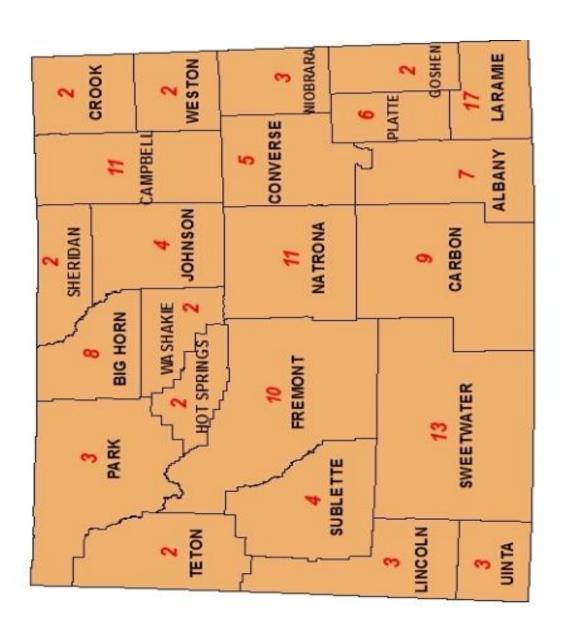

| 2                                       | 0                                    | 5                                     |
|                  | Injuries                                                             | 40                                      | 22                                    | 38                                      | 38                                   | 42                                    |
| Christmas        | Hours<br>Crashes<br>Fatal<br>Injury<br>PDO<br>Fatalities<br>Injuries | 108<br>253<br>0<br>35<br>218<br>0<br>46 | 36<br>21<br>0<br>5<br>16<br>0<br>8    | 108<br>164<br>1<br>21<br>142<br>1<br>26 | 84<br>81<br>0<br>16<br>65<br>0<br>25 | 84<br>80<br>1<br>10<br>69<br>1        |

### **2014 WYOMING FATAL CRASH MAP**

### **by County**



### **GENERAL CRASH INFORMATION**

**2014 Crash Counts by County** 

|                    | Fatal<br>Crashes | Fatalities | Injury<br>Crashes | Injuries | PDO<br>Crashes | Total<br>Crashes |
|--------------------|------------------|------------|-------------------|----------|----------------|------------------|
| ALBANY             | 7                | 7          | 199               | 269      | 896            | 1102             |
| <b>BIG HORN</b>    | 8                | 8          | 41                | 56       | 199            | 248              |
| CAMPBELL           | 11               | 16         | 275               | 398      | 937            | 1223             |
| CARBON             | 9                | 10         | 144               | 229      | 506            | 659