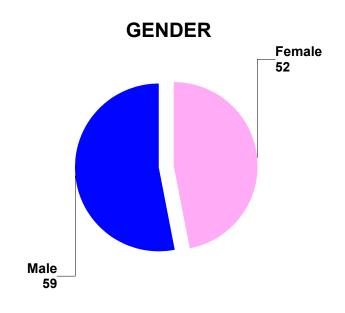

#### **2014 TOTAL DRIVERS INVOLVED IN FATAL CRASHES**

#### **DRIVER'S AGE**

| DRIVER'S<br>GENDER | 14 -<br>16 | 17 -<br>20 | 21 -<br>24 | 25 -<br>29 | 30 -<br>39 | 40 -<br>49 | 50 -<br>59 | 60 -<br>69 | 70 + | Total |
|--------------------|------------|------------|------------|------------|------------|------------|------------|------------|------|-------|
| Female             | 3          | 4          | 5          | 3          | 12         | 5          | 10         | 4          | 3    | 49    |
| Male               | 3          | 5          | 13         | 15         | 31         | 24         | 24         | 13         | 11   | 139   |
| Total              | 6          | 9          | 18         | 18         | 43         | 29         | 34         | 17         | 14   | 188   |