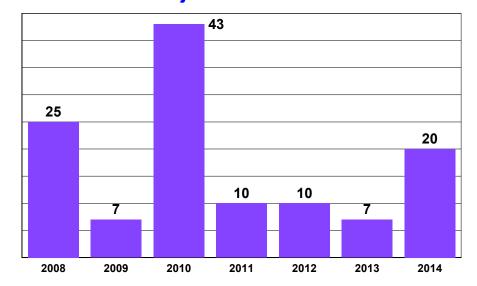

| DRIVERS AGE 14 -20                                                         |    |
|----------------------------------------------------------------------------|----|
| Young Driver Crashes with Fatal, Injury and PDO by Gender and Age          | 30 |
| TRUCKS, SCHOOL BUSES & MOTORCYCLES                                         |    |
| Trucks                                                                     |    |
| 2010 to 2014 Med. & Heavy Trucks by Crash Severity and Highway System Type | 31 |
| School Buses                                                               |    |
| 2008 to 2014 Number of School Bus Crashes and Injured Charts               | 32 |
| School Bus Crash Severity by County and Collision Type by Crash Severity   | 33 |
| Motorcycles                                                                |    |
| 2008 to 2014 Number of Motorcycle Crashes and Injured Charts               | 34 |
| Motorcycle Crash Severity by County and Collision Type by Crash Severity   | 35 |