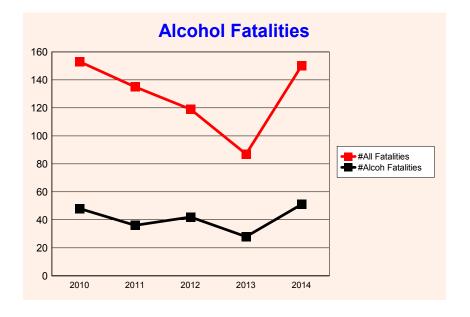

| 3891                | 532                   | 14%                 | 11100          | 540                | 5%                 |
| 2013 | 75             | 24 | 32%                | 87      | 28                    | 32%                   | 2793           | 353                | 13%                | 3766                | 480                   | 13%                 | 11720          | 499                | 4%                 |
| 2014 | 131            | 48 | 37%                | 150     | 51                    | 34%                   | 2818           | 327                | 12%                | 3944                | 456                   | 12%                 | 11750          | 508                | 4%                 |

<sup>\*</sup> Injuries include injuries from fatal crashes





## ALCOHOL INVOLVED CRASHES WITH AGE OF DRINKING DRIVERS

| Drivers Involved in |
|---------------------|
|                     |

| Age<br>Groups | Fatal<br>Crashes | Injury<br>Crashes | PDO<br>Crashes | Total<br>Drivers |
|---------------|------------------|-------------------|----------------|------------------|
| 14 - 16       | 1                | 4                 | 2              | 7                |
| 17 - 20       | 2                | 49                | 45             | 96               |
| 21 - 24       | 5                | 56                | 84             | 145              |
| 25 - 29       | 4                | 64                | 66             | 134              |
| 30 - 39       | 8                | 74                | 86             | 168              |
| 40 - 49