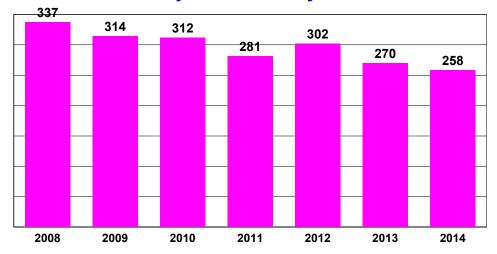

## OCCUPANTS WITH SEAT BELT / USAGE BY COUNTY from STATE CRASH DATA

|             |               |                    | 2012                |                      |              |              |             |      | <b>20</b> 1 | 3         |            |           |    |              |     |      | 20  | 14        |     |              |
|-------------|---------------|--------------------|---------------------|----------------------|--------------|--------------|-------------|------|-------------|-----------|------------|-----------|----|--------------|-----|------|-----|-----------|-----|--------------|
|             | Proper<br>Use | Misus              |                     | ot<br>sed            | Not<br>Avail | Prope<br>Use | r           | Misu | ıse         | No<br>Use |            | No<br>Ava |    | Prope<br>Use |     | Misı | ıse | No<br>Use |     | Not<br>Avail |
|             |               |                    |                     |                      |              |              | ALB         | 'AA  | Y           |           |            |           |    |              |     |      |     |           |     |              |
| Driver's    | 1154 8        | 4% 0               | <mark>0% 2</mark> 1 | 7                    | 4 0%         | 1368         |             | 2    |             | 230       | 14%        | 2         | 0% | 1254         | 85% | 0    | 0%  |           | 15% | 1            |
| Passenger's | 425 7         | 3% 10              | <mark>2% 1</mark> 4 | 7 <b>25</b> %        |              | 482          | 80%         | 20   | 3%          | 100       | 17%        | 4         | 1% | 413          | 79% | 26   | 5%  | 72        | 14% | 14           |
| J           |               |                    |                     |                      |              |              | BIG I       | HOR  | N           |           |            |           |    |              |     |      |     |           |     |              |
| Driver's    | 82 5          | 9% 0               | 0% 5                | 2                    | 5 4%         |              | 59%         |      | 1%          | 58        | 36%        | 6         | 4% | 142          | 67% | 2    | 1%  | 66        | 31% | 2            |
| Passenger's | 32 3          | 0% 1               | 1% 7                | '2 <mark>69</mark> % |              | 23           | 19%         |      | 0%          | 97        | 81%        | 0         | 0% | 44           | 70% | 4    | 6%  | 14        | 22% | 1            |
| J           |               |                    |                     |                      |              | C            | AMF         | PBE  | LL          |           |            |           |    |              |     |      |     |           |     |              |
| Driver's    | 1146 8        | 1% 1               | 0% 27               | 0                    | 4 0%         | 1295         |             | 0    |             | 259       | 17%        | 3         | 0% | 1500         | 86% | 4    | 0%  |           | 14% | 0            |
| Passenger's | 530 7         | 4% 25              | <mark>3%</mark> 16  | 0 22%                |              | 575          | <b>75</b> % | 33   | 4%          | 152       | 20%        | 2         | 0% | 577          | 74% | 27   | 3%  | 179       | 23% | 1            |
| J           |               |                    |                     |                      |              |              | CAR         | BOI  | N           |           |            |           |    |              |     |      |     |           |     |              |
| Driver's    | 548 7         | 7% 1               | <mark>0% 1</mark> 5 | 6                    | 3 0%         | 588          |             |      | 1%          | 191       | 24%        | 1         | 0% | 599          | 81% | 1    | 0%  |           | 19% | 0            |
| Passenger's | 212 7         | <b>5</b> % 9       | <b>3</b> % 6        | 3 <mark>22</mark> %  |              | 233          | 74%         | 11   | 4%          | 61        | 19%        | 8         | 3% | 217          | 68% | 4    | 1%  | 91        | 28% | 8            |
| J           |               |                    |                     |                      |              | C            | ONV         | /ER  | SE          |           |            |           |    |              |     |      |     |           |     |              |
| Driver's    | 323 7         | 8% 0               | 0% 8                | 6                    | 4 1%         |              | <b>75</b> % | 0    | 0%          | 140       | 25%        | 0         | 0% | 449          | 78% | 1    | 0%  |           | 21% | 0            |
| Passenger's | 134 6         | 9% 5               | <b>3</b> % 5        | 4 <b>28</b> %        |              | 182          | 80%         | 5    | 2%          | 40        | 18%        | 0         | 0% | 144          | 68% | 4    | 2%  | 62        | 29% | 2            |
| J           |               |                    |                     |                      |              |              | CR          | OOK  | (           |           |            |           |    |              |     |      |     |           |     |              |
| Driver's    | 118 7         | 6% 0               | <b>0</b> % 3        | 6                    | 2 1%         | 142          | 75%         |      | 1%          | 44        | 23%        | 1         | 1% | 150          | 80% | 0    | 0%  | 38        | 20% | 0            |
| Passenger's | 51 8          | 8% 2               | 3%                  | 5 <mark>9</mark> %   |              | 64           | 74%         |      | 0%          | 21        | 24%        | 1         | 1% | 80           | 51% | 1    | 1%  | 76        | 48% | 0            |
| J           |               |                    |                     |                      |              |              | FRE         | 1ON  | ΙΤ          |           |            |           |    |              |     |      |     |           |     |              |
| Driver's    | 656 7         | 4% 1               | 0% 22               | 3                    | 5 1%         |              | 74%         | 0    |             | 228       | 26%        | 3         | 0% | 728          | 73% | 3    | 0%  |           | 26% | 1            |
| Passenger's | 299 6         | <b>3%</b> 12       | <mark>3%</mark> 16  | 6 <b>35</b> %        |              | 260          | 63%         | 16   | 4%          | 125       | 30%        | 9         | 2% | 310          | 71% | 15   | 3%  | 106       | 24% | 5            |
| J           |               |                    |                     |                      |              |              | GOS         | HFI  | N           |           |            |           |    |              |     |      |     |           |     |              |
| Driver's    | 141 6         | 4% 0               | 0% 7                | 9                    | 1 0%         | 157          |             | 1    | 0%          | 45        | 22%        | 0         | 0% | 170          | 77% | 0    | 0%  | 50        | 23% | 1            |
| Passenger's | 57 <b>7</b>   | 7% 4               | <b>5</b> % 1        | 3 18%                |              | 59           | 77%         | 5    | 6%          | 12        | 16%        | 1         | 1% | 83           | 81% | 4    | 4%  | 15        | 15% | 1            |
| 5           |               |                    |                     |                      |              | НС           | T SI        | PRIN | NGS         |           |            |           |    |              |     |      |     |           |     |              |
| Driver's    | 63 5          | 0% 0               | 0% 5                | 0                    | 14           |              | 75%         | 0    | 0%          | 22        | 25%        | 0         | 0% | 47           | 59% | 1    | 1%  | 31        | 39% | 0            |
| Passenger's | 28 4          | 9% 1               | <mark>2</mark> % 2  | 8 <mark>49%</mark>   |              | 24           | 80%         | 0    | 0%          | 6         | 20%        | 0         | 0% | 26           | 74% | 0    | 0%  | 9         | 26% | 0            |
| -           |               |                    |                     |                      |              |              | JOHI        | NSO  | N           |           |            |           |    |              |     |      |     |           |     |              |
| Driver's    | 142 7         | 0% 0               | 0% 5                | 8                    | 3 1%         | 206          |             | 1    | 0%          | 70        | 25%        | 0         | 0% | 170          | 68% | 2    | 1%  | 77        | 31% | 0            |
| Passenger's | 91 8          | 1% 4               | 4% 1                | 8 <mark>16</mark> %  |              | 72           | 64%         | 2    | 2%          | 37        | 33%        | 1         | 1% | 72           | 64% | 2    | 2%  | 38        | 34% | 1            |
|             |               |                    |                     |                      |              |              | LAR         | AMI  | E           |           |            |           |    |              |     |      |     |           |     |              |
| Driver's    | 2594 8        | 9% 2               | <mark>0% 3</mark> 1 | 5                    | 8 0%         | 3044         | 90%         | 8    | 0%          | 341       | 10%        | 3         | 0% | 2961         | 90% | 5    | 0%  |           | 10% | 1            |
| Passenger's | 1041 8        | <b>3%</b> 62       | <mark>5% 1</mark> 4 | 6 1 <mark>2</mark> % |              | 1066         | 82%         | 51   | 4%          | 171       | 13%        | 8         | 1% | 1035         | 77% | 56   | 4%  | 240       | 18% | 12           |
|             |               |                    |                     |                      |              |              | LINC        | OL   | N           |           |            |           |    |              |     |      |     |           |     |              |
| Driver's    | 168 7         | 2% 0               | 0% 5                | 9                    | 5 <b>2</b> % | 205          |             |      | 0%          | 49        | 19%        | 0         | 0% | 190          | 80% | 3    | 1%  | 44        | 19% | 0            |
| Passenger's | 96 6          | <mark>2%</mark> 6  | 4% 5                | 2 34%                |              | 129          | 83%         | 7    | 4%          | 19        | <b>12%</b> | 1         | 1% | 103          | 82% | 2    | 2%  | 17        | 14% | 3            |
|             |               |                    |                     |                      |              | 1            | NATE        | RON  | ΙA          |           |            |           |    |              |     |      |     |           |     |              |
| Driver's    | 2592 8        | 0% 3               | <mark>0% 6</mark> 4 | 4                    | 3 0%         | 3011         |             |      |             | 560       | 16%        | 1         | 0% | 3079         | 85% | 5    | 0%  |           | 15% | 3            |
| Passenger's | 1159 8        | <mark>4%</mark> 43 | <mark>3%</mark> 17  | 2 1 <mark>3</mark> % |              | 1240         |             |      |             |           |            | 5         | 0% | 1246         | 79% | 64   | 4%  | 266       | 17% | 4            |
|             |               |                    |                     |                      |              | ١            | IIOB        | RAF  | RA          |           |            |           |    |              |     |      |     |           |     |              |
| Driver's    | 36 6          | 8% 0               | 0% 1                | 7                    | 0 0%         |              | 76%         |      | 0%          | 14        | 20%        | 3         | 4% | 35           | 58% | 0    | 0%  | 25        | 42% | 0            |
| Passenger's | 25 7          |                    |                     | 9 26%                |              | 25           | 71%         |      | 0%          |           | 20%        |           | 9% |              | 61% | 1    | 3%  | 11        | 35% | 0            |
| G -         |               |                    |                     |                      |              |              | РΑ          | RK   |             |           |            |           |    |              |     |      |     |           |     |              |
| Driver's    | 430 7         | 4% 0               | <mark>0% 1</mark> 5 | 0                    | 4 1%         | 429          |             |      | 1%          | 163       | 27%        | 0         | 0% | 434          | 74% | 0    | 0%  |           | 26% | 0            |
| Passenger's | 139 5         |                    |                     | 6 <mark>40%</mark>   |              | 138          |             |      |             |           | 43%        |           | 0% |              | 62% |      |     | 86        | 33% | 1            |
|             |               | -                  |                     |                      |              |              |             |      |             |           |            |           |    |              |     |      | -   |           |     |              |