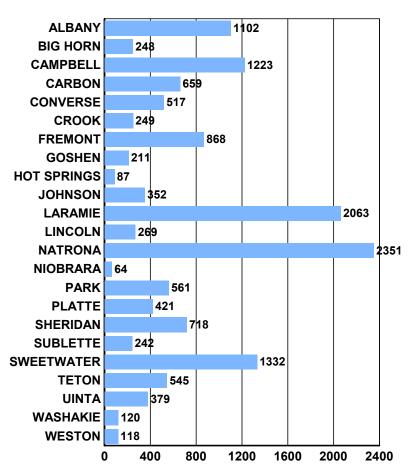

#### 2014 CRASHES / COUNTY

### **GENERAL CRASH INFORMATION**

**2014 Crash Counts by County** 

|                    | Fatal<br>Crashes | Fatalities | Injury<br>Crashes | Injuries | PDO<br>Crashes | Total<br>Crashes |
|--------------------|------------------|------------|-------------------|----------|----------------|------------------|
| ALBANY             | 7                | 7          | 199               | 269      | 896            | 1102             |
| <b>BIG HORN</b>    | 8                | 8          | 41                | 56       | 199            | 248              |
| CAMPBELL           | 11               | 16         | 275               | 398      | 937            | 1223             |
| CARBON             | 9                | 10         | 144               | 229      | 506            | 659              |
| CONVERSE           | 5                | 7          | 87                | 116      | 425            | 517              |
| CROOK              | 2                | 2          | 47                | 63       | 200            | 249              |
| FREMONT            | 10               | 12         | 152               | 221      | 706            | 868              |
| GOSHEN             | 2                | 2          | 29                | 39       | 180            | 211              |
| <b>HOT SPRINGS</b> | 2                | 2          | 14                | 21       | 71             | 87               |
| JOHNSON            | 4                | 4          | 38                | 54       | 310            | 352              |
| LARAMIE            | 17               | 21         | 484               | 670      | 1562           | 2063             |
| LINCOLN            | 3                | 3          | 53                | 78       | 213            | 269              |
| NATRONA            | 11               | 13         | 427               | 565      | 1913           | 2351             |
| NIOBRARA           | 3                | 5          | 15                | 24       | 46             | 64               |
| PARK               | 3                | 3          | 101               | 144      | 457            | 561              |
| PLATTE             | 6                | 7          | 83                | 122      | 332            | 421              |
| SHERIDAN           | 2                | 2          | 121               | 155      | 595            | 718              |
| SUBLETTE           | 4                | 4          | 29                | 38       | 209            | 242              |
| <b>SWEETWATER</b>  | 13               | 13         | 285               | 385      | 1034           | 1332             |
| TETON              | 2                | 2          | 73                | 121      | 470            | 545              |
| UINTA              | 3<br>2           | 3<br>2     | 78                | 113      | 298            | 379              |
| WASHAKIE           |                  |            | 19                | 26       | 99             | 120              |
| WESTON             | 2                | 2          | 24                | 37       | 92             | 118              |
| Total              | 131              | 150        | 2818              | 3944     | 11750          | 14699            |